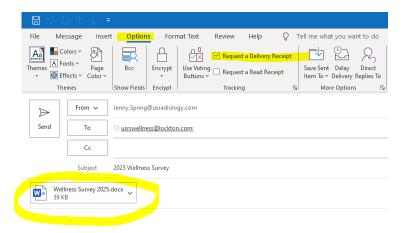

My full name is:

- 1. Draft an email and attach this form
- 2. Select 'Request a Delivery Receipt'

3. Email to: USRSWellness@lockton.com